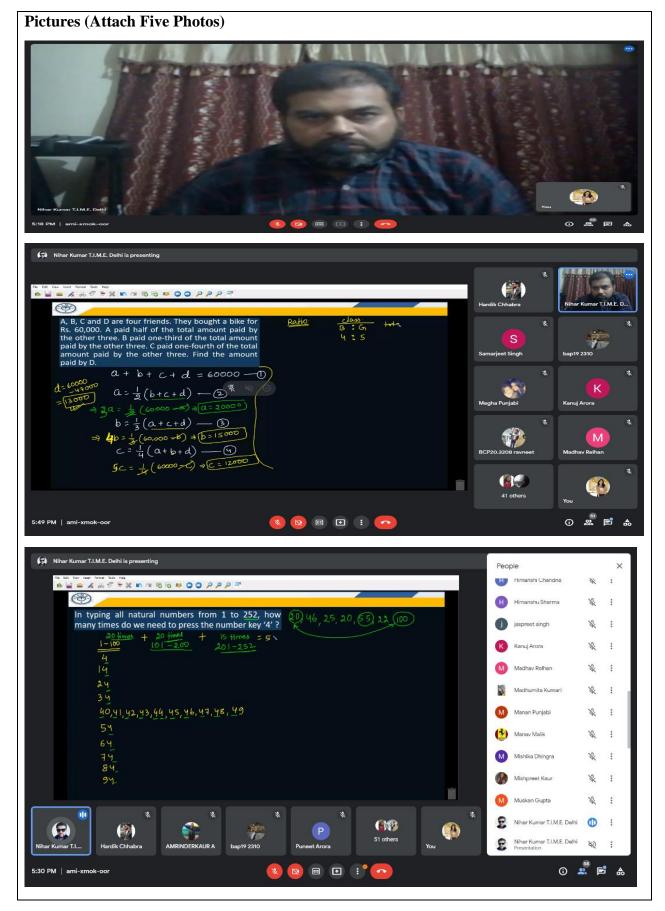

#### Activities:

- First question was- in typing all natural numbers from 1 to 252, how many times do we need to press the number key '4'?
- How many triplets of integers (a, b, c) exist such that a+b+c =a\*b\*c