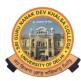

#### Activities:

- First question was- in typing all natural numbers from 1 to 252, how many times do we need to press the number key '4'?
- How many triplets of integers (a, b, c) exist such that a+b+c =a\*b\*c